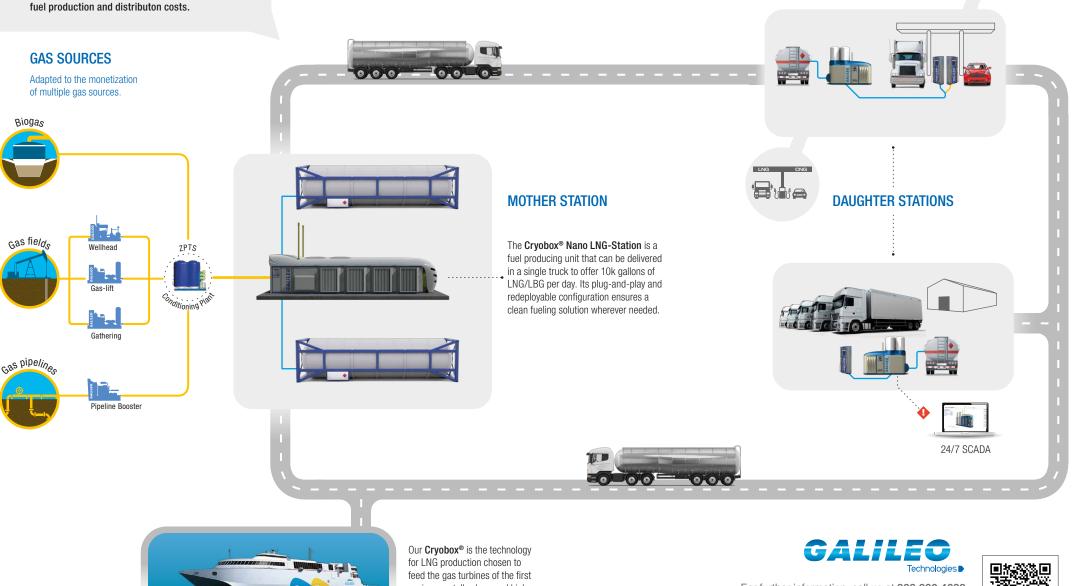

## We introduce **Distributed Liquefaction**

Our Distributed Liquefaction Solutions are designed to condition every type of gas, to liquify it right at the source and supply it reducing emmissions and fuel production and distributon costs.

## **LNG/LBG Virtual Pipeline**

LNG/LBG is the best option for any applications which involve long distances and high energy demand in short time periods.

Scalable installed capacity to fit the increase on demand through the progressive incorporation of modules.